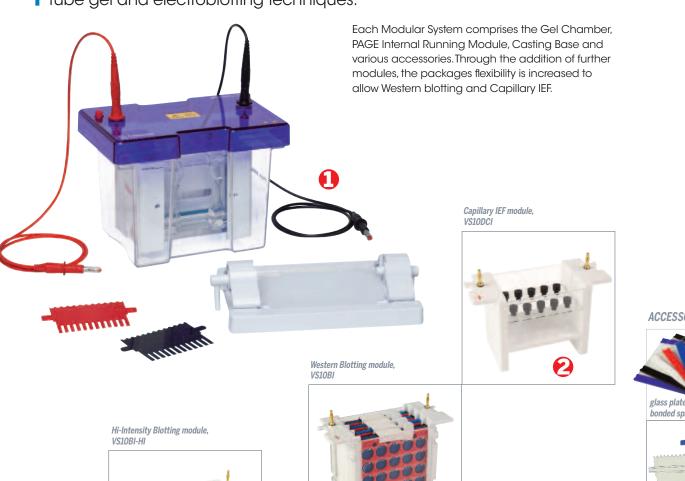

## omnipage Mini Modular Systems

The omniPAGE range of Modular Vertical Gel Systems allow multiple electrophoresis techniques to be performed in the same unit. Using the same main tank and lid, three different modules are interchangeable for PAGE, tube gel and electroblotting techniques.

|                      |                                                                                                                                                                 |                   |                                                    | cool packs                        |
|----------------------|-----------------------------------------------------------------------------------------------------------------------------------------------------------------|-------------------|----------------------------------------------------|-----------------------------------|
|                      |                                                                                                                                                                 |                   |                                                    |                                   |
| Ordering Information |                                                                                                                                                                 |                   |                                                    |                                   |
| CVS10CES             | Complete Mini (10x10cm) Vertical Electrophoresis Modular System, comprising:                                                                                    |                   |                                                    |                                   |
|                      | 1x Mini Vertical Unit, CVS10DSYS (1) which includes: PAGE Module, 2x2mm                                                                                         | thick notched g   | ass plates, 2x2mm thick plain glass plates v       | vith 1mm thick bonded             |
|                      | pacers, 1x blanking plate, 2x combs (1mm thick, 12 samples), 1x casting base, silicone mat, cooling pack plus: 1x Capillary Electrophoresis Module, VS10DCI (2) |                   |                                                    |                                   |
|                      | and 1x Electroblotting Module, VS10BI (3) comprising: internal electroblot                                                                                      | ting module, 4x c | ompression cassettes for gel sizes up to 10x       | 10cm and 8x fibre pads            |
| CVS10C2DS            | Complete Mini (10 x 10cm) Vertical Electrophoresis & 2-D System, comprising:                                                                                    |                   |                                                    |                                   |
|                      | 1x Mini Vertical Unit, CVS10DSYS (1) which includes: PAGE Module, 2x2mm                                                                                         | thick notched g   | ass plates, 2x2mm thick plain glass plates w       | ith 1mm thick bonded              |
|                      | spacers, 1x blanking plate, 2x combs (1mm thick, 12 samples), 1x casting t                                                                                      | ase, silicone ma  | t, cooling pack plus: 1x Capillary Electrophore    | esis Module, VS10DCI (2)          |
| CVS10CBS             | Complete Mini (10 x 10cm) Vertical Electrophoresis & Blotting System, comprising:                                                                               |                   |                                                    |                                   |
|                      | 1x Mini Vertical Unit, CVS10DSYS (1) which includes: PAGE Module, 2x2mm                                                                                         | thick notched gl  | ass plates, 2x2mm thick plain glass plates w       | ith 1mm thick bonded              |
|                      | spacers, 1x blanking plate, 2x combs (1mm thick, 12 samples), 1x casting t                                                                                      | ase, silicone ma  | t, cooling pack plus 1x Standard Electroblotti     | ng Module, VS10BI (3)             |
| CVS10CBS-HI          | Complete Mini (10 x 10cm) Vertical Electrophoresis & High Intensity Blotting System, comprising:                                                                |                   |                                                    |                                   |
|                      | 1x Mini Vertical Unit, CVS10DSYS (1) which includes: PAGE Module, 2x2mm to                                                                                      | nick notched glas | s plates, 2x2mm thick plain glass plates with 2    | lmm thick bonded spacers,         |
|                      | 1x blanking plate, 2x combs (1mm thick, 12 samples), 1x casting base, silic                                                                                     | one mat, cooling  | pack plus: 1x High Intensity Electroblotting N     | Module, VS10BI-HI (4)             |
| VS10DCI              | omniPAGE Mini Tube Unit (2)                                                                                                                                     | VS10BI-HI         | High Intensity omniPAGE Blot Mini insert - include | s 2 casettes and 8 fibre pads (4) |
| VS10BI               | OmniBlot Mini Insert - including 4 cassettes, 16 foam pads (3)                                                                                                  | SB10              | omniBlot Mini 10 x 10cm Blotting System            |                                   |
|                      |                                                                                                                                                                 |                   |                                                    |                                   |